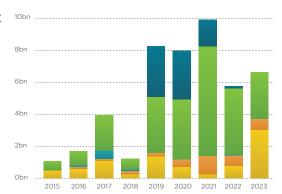

#### Green Bonds LAC Market Evolution 2015 - 2023

- Development Bank
- Financial Corporate
- Local Government
- Non-Financial Corporate
- Sovereign

The Green Bond
Transparency Platform
(GBTP) is the key open
access reporting tool for
issuers in the LAC region

The platform facilitates investors with credible, comparable, and harmonized information for evidence-based decisions